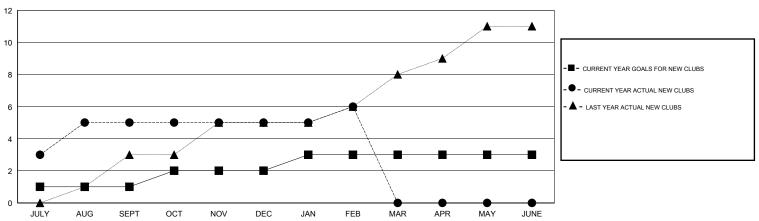

## GOALS AND ACTUAL NEW CLUBS CUMULATIVE

## GMT: V S Kukreja LOCATION INDIA

| Clubs                                  |                  |           |                  |                  |  |  |
|----------------------------------------|------------------|-----------|------------------|------------------|--|--|
| RESULTS FOR 2015-2016                  |                  |           |                  |                  |  |  |
| QUARTER                                | NEW CLUB<br>GOAL | NEW CLUBS | DROPPED<br>CLUBS | NET<br>GAIN/LOSS |  |  |
| JULY/AUG/SEPT                          | 1                | 5<br>0    | 0                | 5<br>-3          |  |  |
| OCT/NOV/DEC  JAN/FEB/MAR  APR/MAY/JUNE | 1 0              | 1         | 1<br>0           | 0                |  |  |