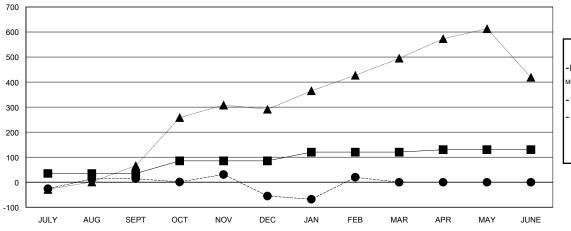

## GOALS AND ACTUAL MEMBERS CUMULATIVE

| - ■ - CURRENT YEAR GOALS FOR NEW  |
|-----------------------------------|
| MEMBERS                           |
| - ● - CURRENT YEAR ACTUAL MEMBERS |

- A - LAST YEAR ACTUAL MEMBERS

| Members                 |                    |                                     |                    |                  |  |  |  |
|-------------------------|--------------------|-------------------------------------|--------------------|------------------|--|--|--|
| RESULTS FOR 2015-2016   |                    |                                     |                    |                  |  |  |  |
| QUARTER                 | NEW MEMBER<br>GOAL | CHARTER AND<br>NEW MEMBERS<br>ADDED | DROPPED<br>MEMBERS | NET<br>GAIN/LOSS |  |  |  |
| JULY/AUG/SEPT           | 35<br>50           | 167<br>88                           | 153<br>157         | 14<br>-69        |  |  |  |
| OCT/NOV/DEC JAN/FEB/MAR | 35                 | 111                                 | 36                 | 75               |  |  |  |
| APR/MAY/JUNE            | 10                 | 0                                   | 0                  | 0                |  |  |  |